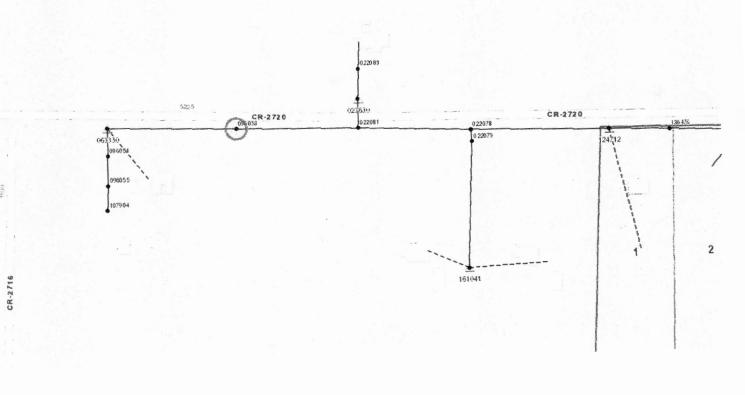

Site location map and construction sketches are enclosed. The construction sketch details the proposed work.

The job is designed to run 35 ft of underground service along county's right-of-way.

If you have any questions, please contact me at any time.