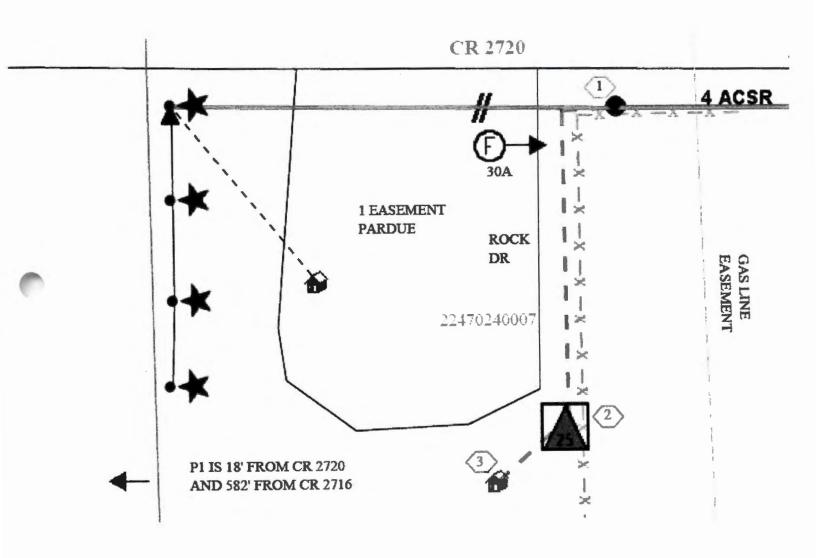

Site location map and construction sketches are enclosed. The construction sketch details the proposed work.

The job is designed to run 35 ft of underground service along county's right-of-way.

If you have any questions, please contact me at any time.